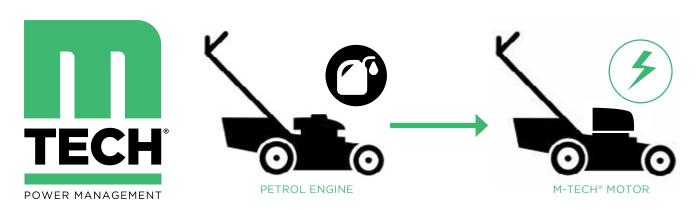

With the M-TECH® Power Management Re-power System you are able to upgrade an existing petrol-powered lawnmower to the latest battery technology. Installing a Re-power System helps to extend the longevity of a lawnmower.