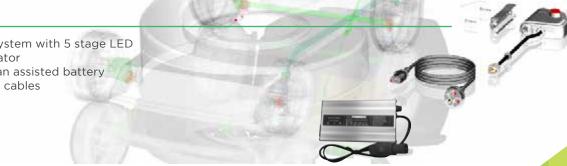

- Switching system with 5 stage LED status indicator
- 58v 3amp fan assisted battery charger and cables

Suitable for re-powering Masport, Morrison and other suitable 18" lawnmower brands. Ensure installation is done as per manufacturer's instruction and by an experienced outdoor power equipment technician.